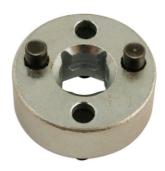

## **Camshaft Adjustment Tool - for VAG**

Camshaft control valve removal tools, with innovative double sided design, for use on TFSI and TSI petrol engines to remove the camshaft control valves prior to chain removal.

## **Additional Information**

- Applications: Audi A3, A4, A5, Q5 and TT; SEAT Alhambra, Altea, Altea XL, Leon and Toledo; Skoda Octavia, Superb and Yeti;
  Volkswagen Golf, Jetta, Passat, Scirocco, Sharan and Tiguan.
- Engine codes: CCZA, CCZB, CCZD and CDAA.
- Equivalent to OEM T10352/1 and T10352.
- For extended coverage, a set of 5 camshaft adjustment tools are available see Laser Part No. 7983.
- · Made in Sheffield.