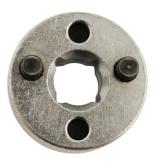

## **Camshaft Adjustment Tool - for VAG**

Camshaft control valve removal tools, with innovative double sided design, for use on TFSI and TSI petrol engines to remove the camshaft control valves prior to chain removal.

## **Additional Information**

- Applications: Audi A3, A4, A5, Q5 and TT; SEAT Alhambra, Altea, Altea XL, Leon and Toledo; Skoda Octavia, Superb and Yeti;
  Volkswagen Golf, Jetta, Passat, Scirocco, Sharan and Tiguan.
- Engine codes: CCZA, CCZB, CCZD and CDAA.
- Equivalent to OEM T10352/1 and T10352.
- For extended coverage, a set of 5 camshaft adjustment tools are available see Laser Part No. 7983.
- · Made in Sheffield.