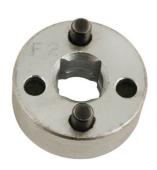

## **Camshaft Adjustment Tool - for VAG**

Camshaft control valve removal tools, with innovative double sided design, for use on TFSI and TSI petrol engines to remove the camshaft control valves prior to chain removal.

## **Additional Information**

- Applications: Audi A3, A4, A5, Q5 and TT; SEAT Alhambra, Altea, Altea XL, Leon and Toledo; Skoda Octavia, Superb and Yeti;
  Volkswagen Golf, Jetta, Passat, Scirocco, Sharan and Tiguan.
- Engine codes: CCZA, CCZB, CCZD and CDAA.
- Equivalent to OEM T10352/1 and T10352.
- For extended coverage, a set of 5 camshaft adjustment tools are available see Laser Part No. 7983.
- · Made in Sheffield.